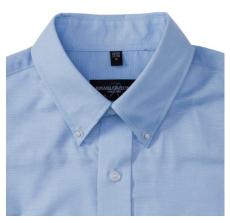

#### Specification

RUSSELL Men's Long Sleeve Shirt EASY CARE OXFORD.Ideal choice for corporate wear because everyone looks good.Classical collar with or without buttons, two buttons on cuff.70% Cotton / 30% Oxford polyester, 130/135 g / m2.Wash at 40 degrees.EASY CARE - dries quickly, easy to iron Oxfd BI 21/53/54