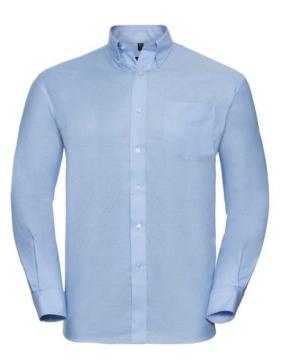

# RUSSELL EASY CARE OXFORD MEN'S LS ECARE OXFRD SHIRT, LONG SLEEVE SHIRT

#### Specification

RUSSELL Men's Long Sleeve Shirt EASY CARE OXFORD.Ideal choice for corporate wear because everyone looks good.Classical collar with or without buttons, two buttons on cuff.70% Cotton / 30% Oxford polyester, 130/135 g / m2.Wash at 40 degrees.EASY CARE - dries quickly, easy to iron Oxfd BI 21/53/54